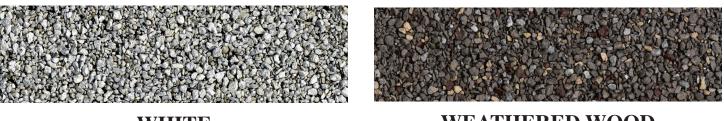

# USPIM TUFFCAP 190 STANDARD MODIFIED BITUMEN MEMBRANE

"Pioneered With Performance In Mind... Engineered To Stand The Test Of Time."

## GRANULE COLOR CHART

APP & SBS GRANULE SURFACED MODIFIED BITUMEN MEMBRANE

USED FOR MATCHING SHINGLE COLORS • IDEAL FOR VISIBLE COMMERCIAL APPLICATIONS

Color chart does not apply to U.S. PLY Premium Products.

### APP AVAILABLE COLORS



#### SBS AVAILABLE COLORS



WHITE WEATHERED WOOD

#### PHYSICAL SAMPLES ARE AVAILABLE UPON REQUEST.

Corporate Headquarters • P.O. Box 11740 • Fort Worth, TX 76110 Toll-Free: 1 (877) 628-7759 • Local: (817) 413-0103 • Website: **www.usply.com** • Email: **sales@usply.com**