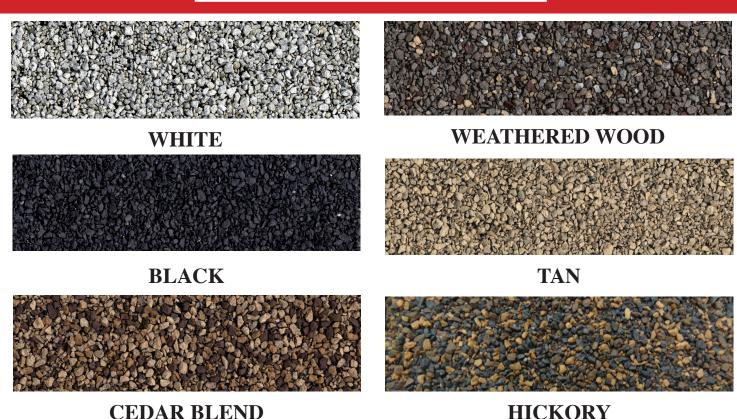

## GRANULE COLOR CHART

APP & SBS GRANULE SURFACED MODIFIED BITUMEN MEMBRANE

USED FOR MATCHING SHINGLE COLORS • IDEAL FOR VISIBLE COMMERCIAL APPLICATIONS

Color chart does not apply to U.S. PLY Premium Products.

### APP AVAILABLE COLORS

#### SBS AVAILABLE COLORS

WHITE WEATHERED WOOD