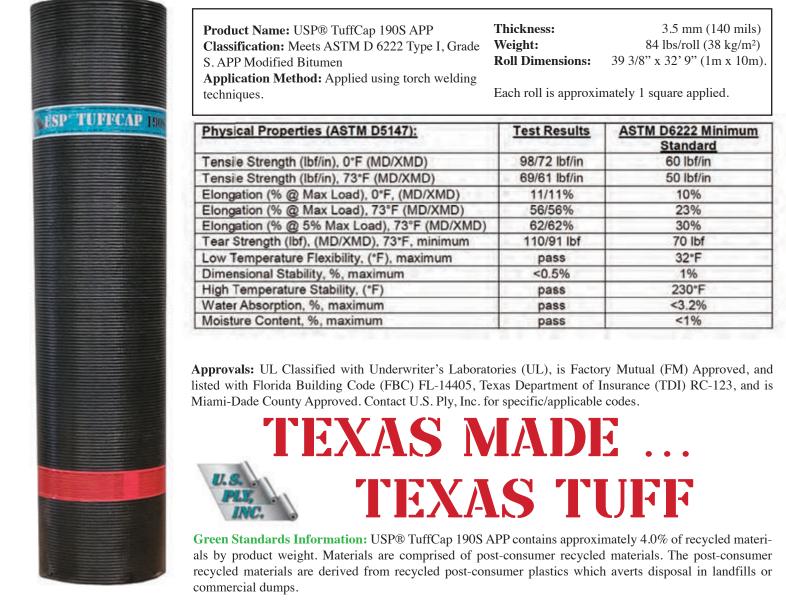

## USP® TUFFCAP 190S APP

STANDARD MODIFIED BITUMEN MEMBRANE Product Data Sheet

"PIONEERED WITH PERFORMANCE IN MIND... ENGINEERED TO STAND THE TEST OF TIME."

**USP® TUFFCAP 190S APP** is a tough smooth surfaced, APP (Atactic Polypropylene) torch applied membrane. Manufactured with a non-woven polyester mat, that is saturated and coated with high quality, non-blown asphaltic bitumen and APP resins for a durable, heat resistant, flexible and easily maintainable membrane. It is designed for use as a base, inter-ply or cap membrane in modified bitumen roof systems.